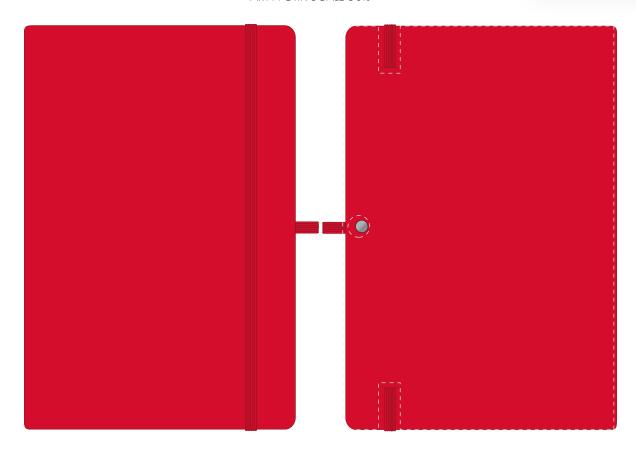

## **PANTONE REFERENCE(S)**

Full Colour (Edge to Edge)

Product Image for visualisation - colours may vary

ARTWORK SCALE 50%

CENTRED TO PRINT AREA
CENTRED TO NOTEBOOK

The dashed line is to demonstrate print area and will not appear on your printed item